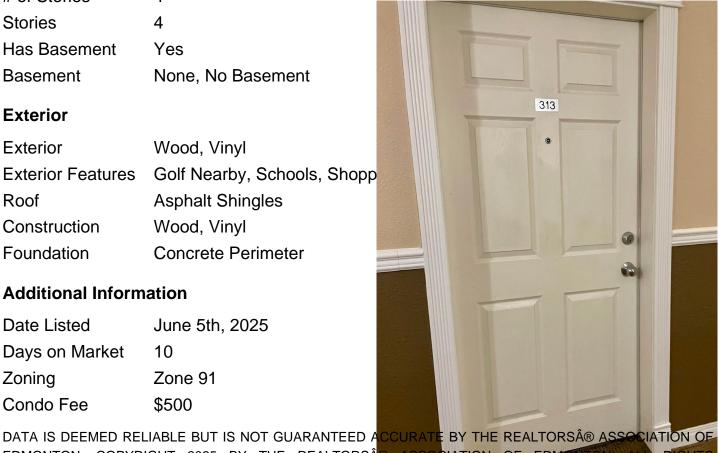

# of Stories 4 Stories 4

Yes Has Basement

Basement None, No Basement

#### **Exterior**

Wood, Vinyl Exterior

**Exterior Features** Golf Nearby, Schools, Shopp

Roof **Asphalt Shingles** 

Construction Wood, Vinyl

Foundation Concrete Perimeter

#### **Additional Information**

Date Listed June 5th, 2025

Days on Market 10

Zone 91 Zoning

Condo Fee \$500

EDMONTON. COPYRIGHT 2025 BY THE REALTORS® ASSOCIATION OF EDMONTON. ALL RIGHTS RESERVED. Trademarks are owned or controlled by the Canadian Real Estat estate professionals who are members of CREA (REALTORS provide (MLS®, Multiple Listing Service®)