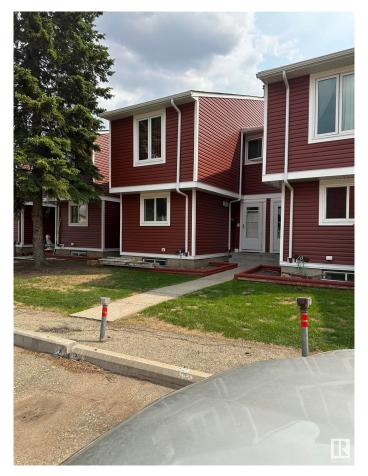

#### \$209,900

3 Bedroom, 1.50 Bathroom, 1,075 sqft Condo / Townhouse on 0.00 Acres

Homesteader, Edmonton, AB

VERY CLEAN Townhome in North Edmonton. Terrific easy access location close to Yellowhead highway and Clareview with shopping, schools, parks, and public transportation minutes away. Terrific private complex getting new siding, shingles and windows all done within last two years, new doors, 3 BEDROOMS 1.5 BATHROOMS with large deck. 2 PARKING STALLS. Main floor has half bathroom large kitchen with appliances included and in kitchen dining area. Main floor living room has large windows, new electric Remote Fire Place. Upper floor has 3 large bedrooms and full 4 PC. bathroom. Large master suite. Basement has separate storage room and ready for your personal touch. Utility room in basement. Do not miss this one great property with good value.

#### **Exterior**

Exterior Wood, Vinyl

Exterior Features Golf Nearby, Public Swimmin

Roof Asphalt Shingles

Construction Wood, Vinyl

Foundation Concrete Perimeter