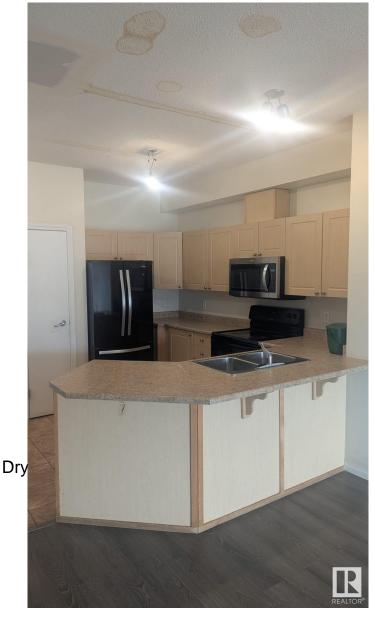

## \$1,700

2 Bedroom, 2.00 Bathroom, 1,129 sqft Rental on 0.00 Acres

Clareview Town Centre, Edmonton, AB

Step into effortless living in this bright and well-maintained 3rd-floor condo in the heart of Clareview. Offering 2 spacious bedrooms, including a primary with walk-in closet and 4-pc ensuite, plus an additional full bath. The open-concept layout features large windows, modern finishes, a functional kitchen with breakfast bar and full-size appliances, and in-suite laundry with ample storage. Enjoy your private balconyâ€"perfect for morning coffee. The building includes a heated underground parking stall, fitness center, party room, and games room. Just steps from Clareview LRT, Walmart, Costco, Clareview Town Centre, and the Clareview Rec Centre. Quick access to Yellowhead and Henday for easy commuting. Ideal for professionals, students, or small families seeking style, space, and convenience in a well-connected location.

Parking Underground

Interior

Appliances Dishwasher-Built-In,

Stove-Electric, Washer

**Additional Information** 

Date Listed June 3rd, 2025

Days on Market 13

Zoning Zone 35