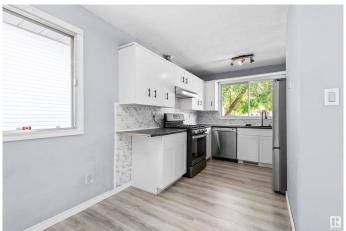

## \$339,900

5 Bedroom, 2.00 Bathroom, 1,111 sqft Single Family on 0.00 Acres

West Grove, Spruce Grove, AB

Charming 3 level split with many upgrades, located in the family friendly community of West Grove. 3+2 bedrooms, 1.5 baths and a new bathroom roughed in. Kitchen with stainless steel appliances. Upgrades include laminate flooring throughout main and upper level, both bathrooms recently renovated including ceramic tile, new trim throughout, newer hot water tank and furnace. Basement is partially completed with two extra bedrooms and waiting for your finishing touches. Enjoy your summer days in the fully fenced backyard. Back alley access with 2 car parking stall.

#### Interior

Interior Features ensuite bathroom

Appliances Dishwasher-Built-In, Dryer, Refrigerator, Stove-Gas, Washer

Heating Forced Air-1, Natural Gas

Stories 2

Has Basement Yes

Basement Partial, Partially Finished