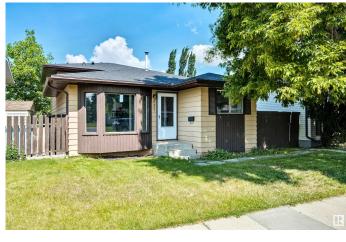

# \$339,900 - 237 Weston Drive, Spruce Grove

MLS® #E4440097

## \$339,900

5 Bedroom, 2.00 Bathroom, 1,111 sqft Single Family on 0.00 Acres

West Grove, Spruce Grove, AB

Charming 3 level split with many upgrades, located in the family friendly community of West Grove. 3+2 bedrooms, 1.5 baths and a new bathroom roughed in. Kitchen with stainless steel appliances. Upgrades include laminate flooring throughout main and upper level, both bathrooms recently renovated including ceramic tile, new trim throughout, newer hot water tank and furnace. Basement is partially completed with two extra bedrooms and waiting for your finishing touches. Enjoy your summer days in the fully fenced backyard. Back alley access with 2 car parking stall.