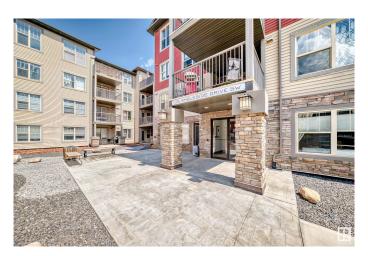

#### \$174,900

1 Bedroom, 1.00 Bathroom, 636 sqft Condo / Townhouse on 0.00 Acres

Ambleside, Edmonton, AB

One-bedroom, one-bathroom suite, heated underground parking stall. Enjoy the north facing balcony Great view of all the shopping and stores in the area. The ex property features condominium fee that includes heat and water utilities. The bedroom is spaciously designed to comfortably accommodate a king-sized bed and includes a walk-through closet with custom wooden shelving, connecting to a modern four-piece ensuite bathroom. Additional conveniences include in-suite washer and dryer, and a wonderful location just steps from the shopping at the Currents of Windermere. Great access to Anthony Henday, for quick access to the city.

# **Community Information**

Address 307 105 Ambleside Drive

Area Edmonton Subdivision **Ambleside** City Edmonton **ALBERTA** County

Province AB

Postal Code T6W 0J4

#### **Exterior**

Wood, Brick, Vinyl Exterior

Exterior Features Public Transportation, Shopping Nearby

Roof **Asphalt Shingles** Wood, Brick, Vinyl Construction

Foundation Concrete Perimeter