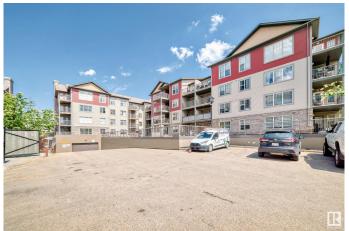

### \$174,900

1 Bedroom, 1.00 Bathroom, 636 sqft Condo / Townhouse on 0.00 Acres

Ambleside, Edmonton, AB

One-bedroom, one-bathroom suite, heated underground parking stall. Enjoy the north facing balcony Great view of all the shopping and stores in the area. The ex property features condominium fee that includes heat and water utilities. The bedroom is spaciously designed to comfortably accommodate a king-sized bed and includes a walk-through closet with custom wooden shelving, connecting to a modern four-piece ensuite bathroom. Additional conveniences include in-suite washer and dryer, and a wonderful location just steps from the shopping at the Currents of Windermere. Great access to Anthony Henday, for quick access to the city.

#### **Amenities**

Amenities Deck, Parking-Visitor

Parking Heated, Stall, Underground