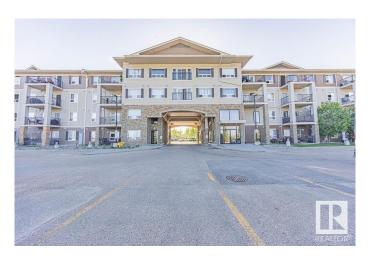

### \$259,000

2 Bedroom, 2.00 Bathroom, 1,144 sqft Condo / Townhouse on 0.00 Acres

The Hamptons, Edmonton, AB

Spacious TOP FLOOR unit offering 1144sq ft with a fantastic layout! This 2 bed + DEN condo features VAULTED ceilings, a large patio, and thick underlay for added comfort. The massive primary bedroom includes an oversized walk-in closet and a private ensuite. The second bedroom and den are also generously sized. Enjoy a modern kitchen with tons of cupboard and counter space, stainless steel appliances, and extra storage. Comes with a TANDEM UNDERGOUND PARKING STALLS AND IN SUITE LAUNDRY Ideally located near the Anthony Henday, schools, parks, and all major amenitiesâ€"this one checks all the boxes!