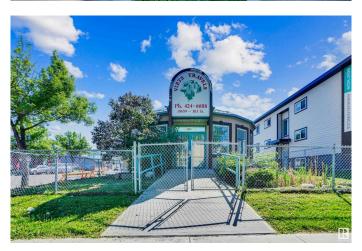

# **\$0 - 10659 103 Street, Edmonton**

MLS® #E4439829

#### \$0

0 Bedroom, 0.00 Bathroom, Land Commercial on 0.00 Acres

Central Mcdougall, Edmonton, AB

Experience your thriving Business running parallel to Rogers Place Arena. This Mixed Used site offers plenty of parking, seats on a very busy corner of 107 Ave. And, is walking distance to the Arena.