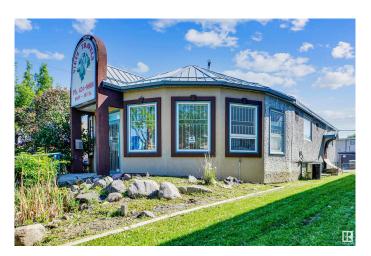

# **\$0 - 10659 103 Street, Edmonton**

MLS® #E4439829

#### \$0

0 Bedroom, 0.00 Bathroom, Land Commercial on 0.00 Acres

Central Mcdougall, Edmonton, AB

Experience your thriving Business running parallel to Rogers Place Arena. This Mixed Used site offers plenty of parking, seats on a very busy corner of 107 Ave. And, is walking distance to the Arena.

#### **Exterior**

Exterior Stucco, Concrete, Wood Frame Construction Stucco, Concrete, Wood Frame