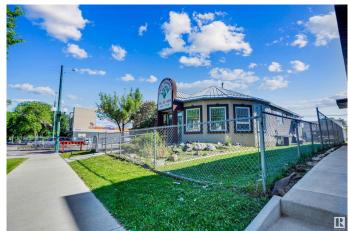

# **\$0 - 10659 103 Street, Edmonton**

MLS® #E4439829

#### \$0

0 Bedroom, 0.00 Bathroom, Land Commercial on 0.00 Acres

Central Mcdougall, Edmonton, AB

Experience your thriving Business running parallel to Rogers Place Arena. This Mixed Used site offers plenty of parking, seats on a very busy corner of 107 Ave. And, is walking distance to the Arena.