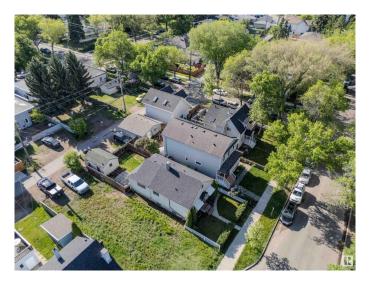

### \$324,702

2 Bedroom, 1.00 Bathroom, 1,005 sqft Single Family on 0.00 Acres

Strathearn, Edmonton, AB

LOCATION! LOCATION!.... SOUGHT AFTER STRATHERN...MIN TO EVERYTHING - LRT. RIVER VALLEY, WHYTE AVE, DOWNTOWN and MORE!...BRIGHT, CHEERFUL HOME/NEWER WINDOWS...RENOVATED KITCHEN...ORIGINAL HARDWOOD THROUGHOUT...~!WELCOME HOME!~ This adorable gem is situated in the heart of Edmonton - You just step out to everywhere you would want to go, with LRT right there too! House is SOLID, cute curb appeal, big living room when you roll in. The classic hardware talks to you as you walk around. 2 big bedrooms, classic galley kitchen, full bathroom wrap upstairs...basement is what you'd expect...great storage, carries the mechanicals, laundry and is gonna roll for another 100 years;) Lot 33' x 112' (343.87 sq) live and enjoy now, PRIME future development. Back yard is cute. Don't miss out on this one!

# **Community Information**

Address 9411 92 Street

Area Edmonton
Subdivision Strathearn
City Edmonton
County ALBERTA

Province AB

Postal Code T6C 3S1