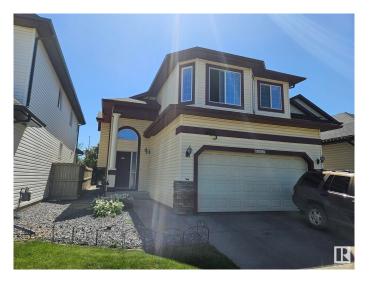

# \$478,500

3 Bedroom, 3.00 Bathroom, 1,326 sqft Single Family on 0.00 Acres

Ellerslie, Edmonton, AB

Custom Built Park Homes. Over 1900 square ft of development. Very nice backyard with water feature and deck and awning and patio stones. Double attached garage. Close to all amenities. Basement has 2 access's from main floor

Heating Forced Air-1, Natural Gas

Fireplace Yes

Fireplaces Heatilator/Fan, Insert

Stories 3

Has Basement Yes

Basement Full, Finished