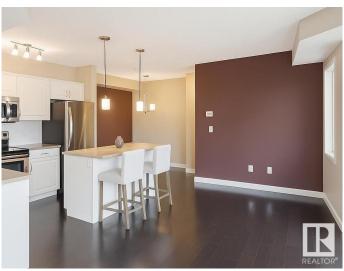

## \$265,000

2 Bedroom, 2.00 Bathroom, 962 sqft Condo / Townhouse on 0.00 Acres

Bonnie Doon, Edmonton, AB

Welcome to this bright and spacious two-bedroom, two-bath ground-floor unit, offering the perfect blend of comfort and convenience. The open-concept layout features a modern kitchen with stainless steel appliances, an island with a breakfast bar, and a cozy dining area that flows seamlessly into the inviting living space. Step outside onto your patioâ€"ideal for morning coffee or evening relaxation. The primary bedroom boasts a walk-in closet and a 4-piece ensuite, while the second bedroom offers flexibility for guests or a home office. Additional highlights include in-suite laundry and an underground parking stall. Located close to public transit, parks, shops, and all amenities, this unit is the perfect place to call home!

#### Interior

Interior Features ensuite bathroom

Appliances Dishwasher-Built-In, Dryer, Microwave Hood Fan, Refrigerator,

Stove-Electric, Washer

Heating Forced Air-1, Natural Gas