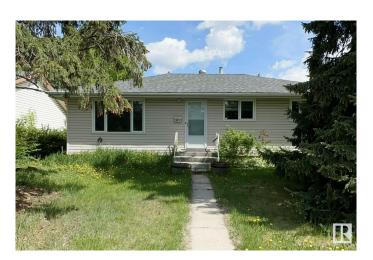

#### \$3,100

6 Bedroom, 2.00 Bathroom, 1,061 sqft Rental on 0.00 Acres

Wellington, Edmonton, AB

Be the first to live in this beautifully renovated 6-bedroom, 2-bath home in the heart of Wellington. This pet-friendly rental offers a modern interior, a massive backyard perfect for entertaining or outdoor activities, and parking for up to 6 vehicles with an oversized double garage and a large rear pad. Inside, you'll find fresh updates throughout, providing a bright, welcoming space for your family. Located within walking distance to Sir John Thompson Catholic Junior High School, McArthur School, and Athlone School, this home is perfect for families with school-aged children. The nearby spray park is the perfect spot for fun on hot summer days. You'll also enjoy easy access to local amenities including grocery stores, parks, restaurants, and public transit. With spacious living, quality updates, and a family-friendly location. Additional features include in-suite laundry, stylish new flooring. This is a rare rental opportunity in a sought-after neighborhood.

Built in 1958

Year Built 1958

Type Rental

Style Bungalow

Status Active