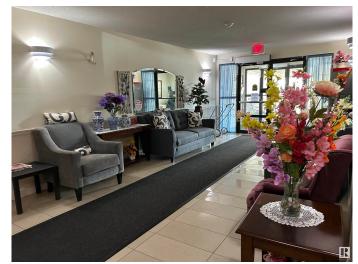

der 1000 sqft of living space, Located in West Edmonton close to shopping, restaurants and the West End Seniors centre. This ground floor unit provides a wonderfully private and quaint outdoor patio and garden area and also provides great accessibility. An abundance of storage provided inside unit and as well and outside storage area of the patio. Large living room with access to private patio area to enjoy the nature, insuite laundry, spacious master bedroom with with full ensuite and second bedroom complete this wonderful property. Many amenities in this complex include, pool, hot tub and sauna. A great choice for your next home.



### **Essential Information**

MLS® # E4438864 Price \$149,000

Bedrooms 2

Bathrooms 2.00

Full Baths 2

Square Footage 954

Acres 0.00

Year Built 1993







Type Condo / Townhouse Sub-Type Lowrise Apartment

Style Single Level Apartment

Status Active

## **Community Information**

Address 18020 95 Avenue

Area Edmonton
Subdivision La Perle
City Edmonton
County ALBERTA

Province AB

Postal Code T5T 6B2

## **Amenities**

Amenities See Remarks

Parking Stall

## Interior

Interior Features ensuite bathroom

Appliances Dishwasher-Built-In, Dryer, Freezer, Oven-Microwave, Refrigerator,

Stove-Electric, Washer, Window Coverings

Heating Hot Water, Water

Fireplace Yes

Fireplaces Freestanding

# of Stories 4
Stories 4
Has Basement Yes

Basement None, No Basement

### **Exterior**

Exterior Wood, Stucco

Exterior Features Golf Nearby, Public Transportation, Shopping Nearby, Vegetable

Garden

Roof Asphalt Shingles
Construction Wood, Stucco

Fou