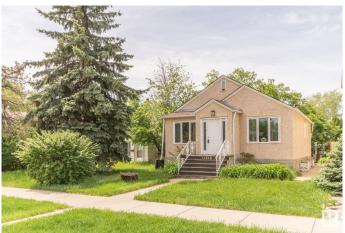

### \$299,000

2 Bedroom, 1.00 Bathroom, 825 sqft Single Family on 0.00 Acres

Cromdale, Edmonton, AB

Take a step back in time to 1947 when you find crystal glass door knobs, front and back porches and stained glass windows to welcome you. This beautifully treed street in Cromdale holds a lot of history as does this home. You will find it is pretty much original and being it has been rented for many years it is being sold As Is Where Is. Please take a look and see if you are someone who loves to restore older homes or perhaps just the lot is more to your liking. How great to be able to walk to the foot ball games or a concert in Commonwealth Stadium. So close to downtown, shopping, medical and parks. With the back alley you have access to parking in the back or on the street. A hidden gem for sure.

## **Community Information**

Address 11208 79 Street

Area Edmonton
Subdivision Cromdale
City Edmonton
County ALBERTA

Province AB

Postal Code T5B 2J7

## **Exterior**

Exterior Wood, Stucco

Exterior Features Back Lane, Low Maintenance Landscape, Public Swimming Pool, Public

Transportation

Roof Asphalt Shingles

Construction Wood, Stucco

Foundation Concrete Perimeter