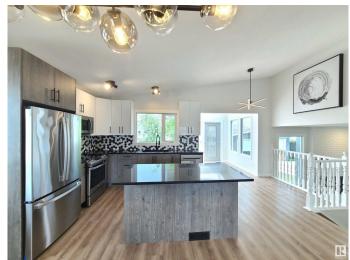

# \$489,900

4 Bedroom, 2.50 Bathroom, 1,755 sqft Single Family on 0.00 Acres

Lorelei, Edmonton, AB

FULLY RENOVATED 1700 sqft home in a family-friendly community of Lorelei. 4 bedrooms above grade! Bright and specious open concept with vaulted ceiling main floor features NEW kitchen with quartz counter top & NEW stainless steel appliances. Good sized living room & dining area. Upper level offers large 3 bedrooms, 4pc bath & 3pc en-suite. Fully finished basement with large windows above grade. NEW bathrooms, NEW vinyl plank flooring, Newer triple pane windows. 22x24 double garage. Quick possession