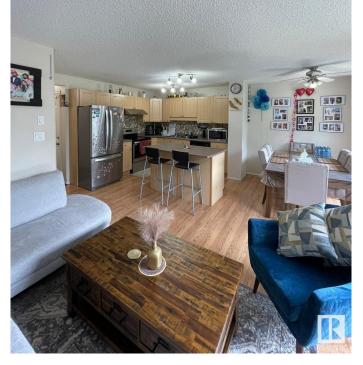

### \$2,000

3 Bedroom, 2.50 Bathroom, 1,075 sqft Rental on 0.00 Acres

Ellerslie, Edmonton, AB

Bright 2-Storey Half Duplex in Ellerslie –
Available September 1st! 3 bed, 2.5 bath
duplex in a quiet, family-friendly area. Pet-free,
smoke-free, and well-maintained.
Open-concept main floor with functional
kitchen and private backyard. No developed
basement, but great for storage. Built in 2004.
Close to groceries, restaurants, shops, and
major routes including Anthony Henday.
Clean, comfortable, and move-in
ready this fall!