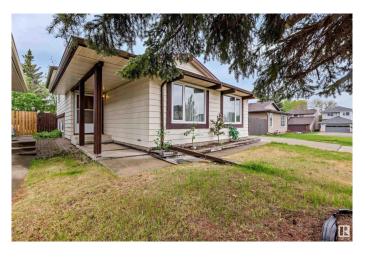

### \$389.000

3 Bedroom, 2.00 Bathroom, 1,070 sqft Single Family on 0.00 Acres

Lago Lindo, Edmonton, AB

Welcome to this single detached family home! You will love the bright and spacious living room, with access to the open concept dining area with a big window, and kitchen featuring an island countertop. The 2nd level of this home has two bedrooms and a 4-piece bath. The 3rd level is the family room where you can hangout/relax with the whole family. A bedroom for guests is also on this level, and a full bathroom. This home is close to schools, parks, and minutes to shopping area. There's a double detached garage and additional parking that can accommodate up to 5 vehicles. This home is perfect for a growing family.

#### **Essential Information**

MLS® # E4438620 Price \$389,000

Bedrooms 3
Bathrooms 2.00
Full Baths 2

Square Footage 1,070 Acres 0.00 Year Built 1981

Type Single Family

Sub-Type Detached Single Family

Style 3 Level Split