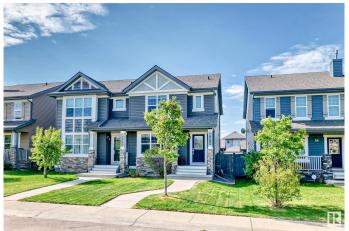

# \$429,900 - 5177 2a Avenue, Edmonton

MLS® #E4438501

## \$429.900

3 Bedroom, 2.50 Bathroom, 1,306 sqft Single Family on 0.00 Acres

Charlesworth, Edmonton, AB

Perfect starter home in the community of Charlesworth! Step inside this immaculate open concept home, featuring ceramic tile and dark laminate and A/C!! Entertain in your living room adjacent to the beautiful kitchen with eating bar and stainless steel appliances. Main floor is complete with an eating nook and half bath. On the upper level, you will find the primary bedroom, with a walk-in-closet and 3 piece ensuite. 2 other bedrooms along with a 4 piece bathroom complete the upper level. The basement is unfinished for your future development. Close to shopping, schools, transportation, you do not want to miss this opportunity!

#### **Essential Information**

MLS® # E4438501 Price \$429,900

Bedrooms 3
Bathrooms 2.50
Full Baths 2
Half Baths 1

Square Footage 1,306 Acres 0.00 Year Built 2011

Type Single Family

Sub-Type Half Duplex

Style 2 Storey
Status Active

### **Exterior**

Exterior Wood, Stone, Vinyl

Exterior Features Fenced, Landscaped, Public Transportation, Schools, Shopping Nearby

Roof Asphalt Shingles

Construction Wood, Stone, Vinyl

Foundation Concrete Perimeter