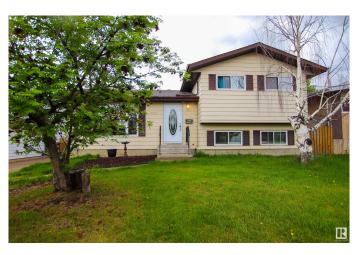

#### \$419,000

3 Bedroom, 2.50 Bathroom, 1,048 sqft Single Family on 0.00 Acres

Hillview, Edmonton, AB

This lovely 4 level split located in Hillview on a huge lot that is sure to impress inside and out. The main floor features a large front living room and formal dining room with brand new flooring & plenty of natural sunlight flowing in. The kitchen over looks the large backyard that has so much potential with mature trees. The upper level includes the primary suite that has a 2pc ensuite and a good size closets. 2 other rooms & a 4pc bath finish this floor. The lower level has been fully transformed since they bought to be a in-law suite (no seperate entrance) with a oversized wet bar that can be used as a kitchen, a large family room with a brick faced fireplace & 3pc bath and the lower level has been transformed into a bedroom. Many upgrades have been done to this home like furnace (2024), HWT (2022) windows (2021). Excellent proximity the dining, schools & hospital.