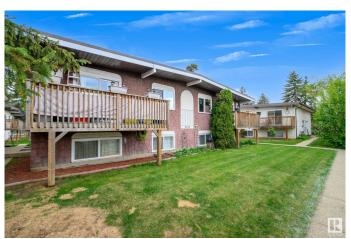

## \$147,000

2 Bedroom, 1.00 Bathroom, 502 sqft Condo / Townhouse on 0.00 Acres

Evansdale, Edmonton, AB

GREAT VALUE in this well maintained two bedroom townhome. Large kitchen with view to living room. All of this is brightened by the large windows. Upper (main ) floor includes 4 pce bathroom and laundry room. Bilevel design allows large windows in the lower level for the bedrooms. Lower level also includes the laundry room. Enjoy your own deck and parking stall which is steps away from your door. Enjoy the great Dickensfield location and access to all amenities including schools, shopping, public transportation. Enjoy comfortable lifestyle and awesome value.

#### **Exterior**

Exterior Wood, Stucco

Exterior Features Flat Site, Low Maintenance Landscape, Playground Nearby, Public

Transportation, Schools, Shopping Nearby, See Remarks

Roof Asphalt Shingles

Construction Wood, Stucco