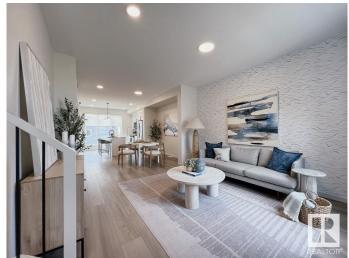

## \$449.900

3 Bedroom, 2.50 Bathroom, 1,353 sqft Single Family on 0.00 Acres

Alces, Edmonton, AB

Introducing the Metro Shift 18 by award winning Cantiro Homes, a rear laned single family home offering even more space and versatility. It is designed to fit on a wide range of lots and easily incorporate a side entrance for future basement income suite. The expansive open-concept main floor includes a spacious kitchen, dining, and living area â€" perfect for family living and entertaining. The basement offers groundworks/rough ins for a future legal suite, plus with the Equity Personalization Package, you can add a 2 beds basement suite, ideal for rental income or extended family, or opt to add the suite yourself at a later date. The Metro Shift 18 provides the perfect balance of space, convenience, and adaptability. \*photos are for representation only. Colours and finishing may vary\*

## Interior

Interior Features ensuite bathroom

Appliances Dishwasher-Built-In, Oven-Microwave, Refrigerator, Stove-Electric

Heating Forced Air-1, Natural Gas

Stories 2

Has Basement Yes

Basement Full, Unfinished