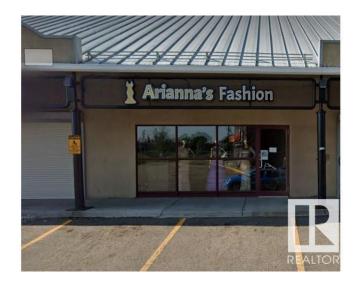

#### \$0

0 Bedroom, 0.00 Bathroom, Retail on 0.00 Acres

Duggan, Edmonton, AB

Prime Location | High Visibility | Excellent Accessibility Now leasing 895 Sq Ft retail or office space in Whitemud Crossing Plaza, ideally located just off Whitemud Drive. This high-traffic, high-exposure location is perfect for businesses seeking strong visibility and convenient access. Key Highlights: Located in a thriving commercial hub Immediate neighbours include: Edmonton Public Library Varsity Burgers Provincial Pub Daycare facility Ideal for professional offices, retail, health & wellness, boutique services, and more Don't miss this opportunity to position your business in one of Edmonton's most sought-after locations.