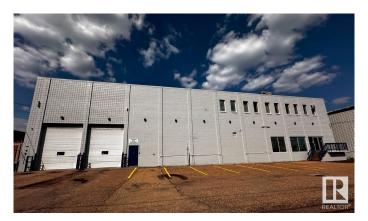

# **\$0 - 14604 115a Avenue, Edmonton**

MLS® #E4437401

#### \$0

0 Bedroom, 0.00 Bathroom, Industrial on 0.00 Acres

Huff Bremner Estate Industrial, Edmonton, AB

19,392 sq.ft.± main floor. Bonus 2,478 sq.ft.± mezzanine office area not included in rent. Two interior dock loading doors. Great location in Northwest Edmonton with access to 118 Avenue, Yellowhead Trail, and Anthony Henday Drive.

### **Exterior**

Exterior Block

Construction Block