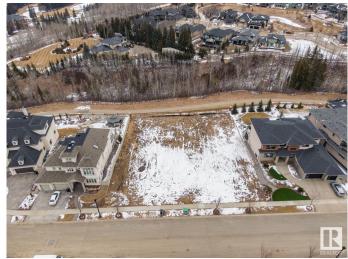

### \$890,000

0 Bedroom, 0.00 Bathroom, Condo / Townhouse on 0.00 Acres

Keswick Area, Edmonton, AB

Rare Opportunity knocks. Picturesque 11,800+ sqft (0.275 acres) Estate WALKOUT lot backing onto RAVINE. Located in Southwest Edmonton's Keswick neighborhood, THE BANKS is unquestionably the most prestigious & private GATED community. This exclusive address features 23 lots in what will be an enclave of stunning, upscale Estate homes in the \$2.5 Million+ range. An amazing sanctuary environment bordered by Ravine, Environmental Reserve & the spectacular River Valley. Parks, ponds & a multitude of trails are just steps away. Use your own Builder. 3 & 4 car garages, Flat roof, Contemporary, Transitional or Traditionalâ€lif you can Dream it, you can Build it. This spectacular serene Country lifestyle is just minutes away to all amenities, shopping, restaurants & the Windermere Golf & CC. Architectural guidelines ensure that only the highest quality is attained for individual residences & overall street appearance.

### **Exterior**

Exterior Features Airport Nearby, Backs Onto Park/Trees, Cul-De-Sac, Environmental

Reserve, Gated Community, Golf Nearby, Playground Nearby, Private

Setting, Ravine View, Schools, Shopping Nearby, See Remarks