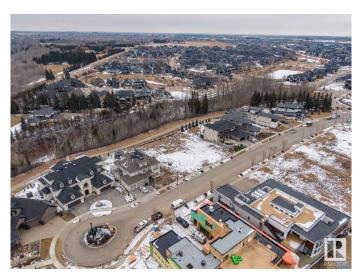

### \$890,000

0 Bedroom, 0.00 Bathroom, Condo / Townhouse on 0.00 Acres

Keswick Area, Edmonton, AB

Rare Opportunity knocks. Picturesque 11,800+ sqft (0.275 acres) Estate WALKOUT lot backing onto RAVINE. Located in Southwest Edmonton's Keswick neighborhood, THE BANKS is unquestionably the most prestigious & private GATED community. This exclusive address features 23 lots in what will be an enclave of stunning, upscale Estate homes in the \$2.5 Million+ range. An amazing sanctuary environment bordered by Ravine, Environmental Reserve & the spectacular River Valley. Parks, ponds & a multitude of trails are just steps away. Use your own Builder. 3 & 4 car garages, Flat roof, Contemporary, Transitional or Traditionalâ€lif you can Dream it, you can Build it. This spectacular serene Country lifestyle is just minutes away to all amenities, shopping, restaurants & the Windermere Golf & CC. Architectural guidelines ensure that only the highest quality is attained for individual residences & overall street appearance.

### **Exterior**

Exterior Features Airport Nearby, Backs Onto Park/Trees, Cul-De-Sac, Environmental

Reserve, Gated Community, Golf Nearby, Playground Nearby, Private

Setting, Ravine View, Schools, Shopping Nearby, See Remarks