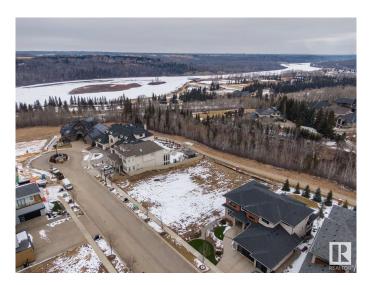

### \$890,000

0 Bedroom, 0.00 Bathroom, Condo / Townhouse on 0.00 Acres

Keswick Area, Edmonton, AB

Rare Opportunity knocks. Picturesque 11,800+ sqft (0.275 acres) Estate WALKOUT lot backing onto RAVINE. Located in Southwest Edmonton's Keswick neighborhood, THE BANKS is unquestionably the most prestigious & private GATED community. This exclusive address features 23 lots in what will be an enclave of stunning, upscale Estate homes in the \$2.5 Million+ range. An amazing sanctuary environment bordered by Ravine, Environmental Reserve & the spectacular River Valley. Parks, ponds & a multitude of trails are just steps away. Use your own Builder. 3 & 4 car garages, Flat roof, Contemporary, Transitional or Traditionalâ€lif you can Dream it, you can Build it. This spectacular serene Country lifestyle is just minutes away to all amenities, shopping, restaurants & the Windermere Golf & CC. Architectural guidelines ensure that only the highest quality is attained for individual residences & overall street appearance.

### **Exterior**

Exterior Features Airport Nearby, Backs Onto Park/Trees, Cul-De-Sac, Environmental

Reserve, Gated Community, Golf Nearby, Playground Nearby, Private

Setting, Ravine View, Schools, Shopping Nearby, See Remarks