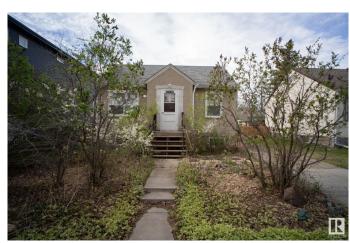

### \$249,000

2 Bedroom, 1.50 Bathroom, 665 sqft Single Family on 0.00 Acres

Delton, Edmonton, AB

Prime RS (Small Scale Residential) zoned 498.74 sq m lot (45.5' x 118') on a quiet, tree-lined street in a mature central neighborhood. This property is being sold primarily for lot value, offering excellent potential for small-scale redevelopment. The existing home could also be suitable for someone willing to complete some updates and improvements to live in or hold as a rental. Features include a front driveway, oversized single garage with workshop, and a spacious fenced yard. Minutes to downtown, Yellowhead Trail, schools, and amenities. A solid opportunity in a well-located, infill-friendly area!

#### **Essential Information**

MLS® # E4437319 Price \$249,000

Bedrooms 2

Bathrooms 1.50

Full Baths 1
Half Baths 1

Square Footage 665 Acres 0.00

Year Built 1946

Type Single Family

#### **Exterior**

Exterior Wood, Stucco

Exterior Features Back Lane, Fenced, Flat Site, Fruit Trees/Shrubs, Landscaped, Paved

Lane, Playground Nearby, Public Transportation, Schools, Shopping

Nearby

Roof Asphalt Shingles
Construction Wood, Stucco