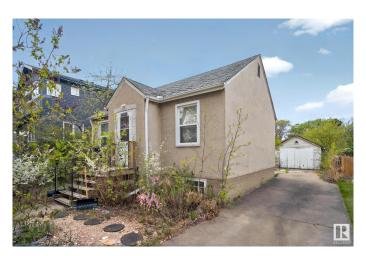

### \$249,000

2 Bedroom, 1.50 Bathroom, 665 sqft Single Family on 0.00 Acres

Delton, Edmonton, AB

Prime RS (Small Scale Residential) zoned 498.74 sq m lot (45.5' x 118') on a quiet, tree-lined street in a mature central neighborhood. This property is being sold primarily for lot value, offering excellent potential for small-scale redevelopment. The existing home could also be suitable for someone willing to complete some updates and improvements to live in or hold as a rental. Features include a front driveway, oversized single garage with workshop, and a spacious fenced yard. Minutes to downtown, Yellowhead Trail, schools, and amenities. A solid opportunity in a well-located, infill-friendly area!

#### **Essential Information**

MLS® # E4437319 Price \$249,000

Bedrooms 2

Bathrooms 1.50

Full Baths 1
Half Baths 1

Square Footage 665 Acres 0.00

Year Built 1946

Type Single Family

#### **Exterior**

Exterior Wood, Stucco

Exterior Features Back Lane, Fenced, Flat Site, Fruit Trees/Shrubs, Landscaped, Paved

Lane, Playground Nearby, Public Transportation, Schools, Shopping

Nearby

Roof Asphalt Shingles
Construction Wood, Stucco