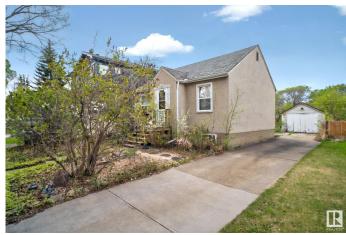

### \$249,000

2 Bedroom, 1.50 Bathroom, 665 sqft Single Family on 0.00 Acres

Delton, Edmonton, AB

Prime RS (Small Scale Residential) zoned 498.74 sq m lot (45.5' x 118') on a quiet, tree-lined street in a mature central neighborhood. This property is being sold primarily for lot value, offering excellent potential for small-scale redevelopment. The existing home could also be suitable for someone willing to complete some updates and improvements to live in or hold as a rental. Features include a front driveway, oversized single garage with workshop, and a spacious fenced yard. Minutes to downtown, Yellowhead Trail, schools, and amenities. A solid opportunity in a well-located, infill-friendly area!

#### **Essential Information**

MLS® # E4437319 Price \$249,000

Bedrooms 2

Bathrooms 1.50

Full Baths 1
Half Baths 1

Square Footage 665 Acres 0.00

Year Built 1946

Type Single Family

#### **Exterior**

Exterior Wood, Stucco

Exterior Features Back Lane, Fenced, Flat Site, Fruit Trees/Shrubs, Landscaped, Paved

Lane, Playground Nearby, Public Transportation, Schools, Shopping

Nearby

Roof Asphalt Shingles
Construction Wood, Stucco