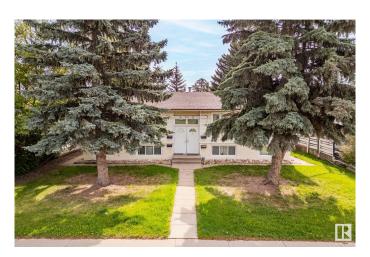

#### \$599,900

4 Bedroom, 4.00 Bathroom, 1,407 sqft Single Family on 0.00 Acres

Jasper Park, Edmonton, AB

A rare find in Jasper Park! \*\*\*\* great cash flow + huge potential! \*\* Right across Stratford school & James Gibbons school. \*\* FOUR permitted suites!! \*\* Whole duplex, side by side, in its Entirety, with 4 Separate suites/entrances. \*\* Total rental income: \$3.900/month. \*\* Each suite has its own One Bedroom, Living room, Kitchen, Full bathroom and Laundry. \*\* It is a Bi-level so the basement windows are Above-ground and basements suites are brighter. \*\* Newer bathrooms, Newer roof, Newer windows, Newer flooring and Newer paint. \*\* Zoning: already Medium Scale Residential (RM h16). \*\*\*\* Last but certainly not the least, Huge LOT, 880 m2 (9,472 sqft); 19.5m X 45m, (64 feet X 148 feet). \*\* Home is what you make it!

### **Exterior**

Exterior Wood, Vinyl

Exterior Features Schools, See Remarks

Roof Asphalt Shingles

Construction Wood, Vinyl

Foundation Concrete Perimeter