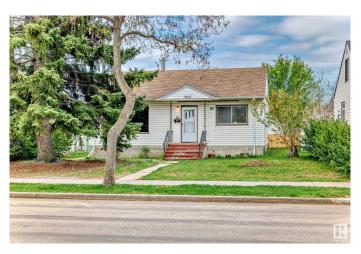

#### \$355,000

5 Bedroom, 2.00 Bathroom, 1,022 sqft Single Family on 0.00 Acres

Sherbrooke, Edmonton, AB

Perfect for live in or investment! Here is your Great Opportunity to own this Fantastic Bungalow! This Home situated in the Desirable Community of Sherbrooke. Walking distance to Schools, Park, Shopping Centre, Bus Stops. Only a few minutes drive to Downtown, NAIT & all amenities. Excellent friendly neighbours, etc...Main floor features 3 Bedrooms. Living Room with Large & Bright Window, Original Hardwood flooring throughout. Kitchen with Bright Window & Breakfast Nook. Full Bathroom. SEPARATE BACK DOOR ENTRANCE to a Fully Finished Basement boasts 2 Bedrooms, Family Room with Laminated Floorings, 4pc Bathroom, Laundry & Utility Room. Carpet free home. BRAND **NEW GARAGE SHINGLE & FRESH** PAINTING. Large Back Yard is Landscaped & Fenced where you can enjoy with Summer BBQ. Come & check this out and make this Home YOURS!

### **Exterior**

Exterior Wood, Vinyl

Exterior Features Back Lane, Fenced, Landscaped, Public Transportation, Schools,

**Shopping Nearby** 

Roof Asphalt Shingles

Construction Wood, Vinyl

Foundation Concrete Perimeter