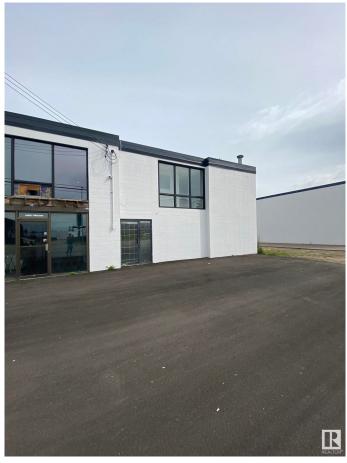

# \$0 - 14410 118 Avenue, Edmonton

MLS® #E4436955

#### \$0

0 Bedroom, 0.00 Bathroom, Industrial on 0.00 Acres

Dominion Industrial, Edmonton, AB

 $\hat{a}$ €¢ Main floor can accommodate a wide variety of users, which contains a high end show room, kitchenette, and warehouse  $\hat{a}$ €¢ Second floor open area and multiple offices with windows  $\hat{a}$ €¢ One  $12\hat{a}$ €<sup>TM</sup> x  $14\hat{a}$ €<sup>TM</sup> Grade loading door  $\hat{a}$ €¢ Existing air makeup unit within the warehouse space  $\hat{a}$ €¢ Easy access from Yellowhead Trail, St. Albert Trail and a large residential population nearby

### Exterior

Exterior Brick Construction Brick