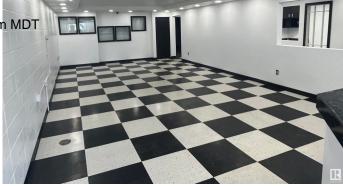

#### \$0

0 Bedroom, 0.00 Bathroom, Industrial on 0.00 Acres

Dominion Industrial, Edmonton, AB

 $\hat{a}$ €¢ Main floor can accommodate a wide variety of users, which contains a high end show room, kitchenette, and warehouse  $\hat{a}$ €¢ Second floor open area and multiple offices with windows  $\hat{a}$ €¢ One  $12\hat{a}$ €<sup>TM</sup> x  $14\hat{a}$ €<sup>TM</sup> Grade loading door  $\hat{a}$ €¢ Existing air makeup unit within the warehouse space  $\hat{a}$ €¢ Easy access from Yellowhead Trail, St. Albert Trail and a large residential population nearby