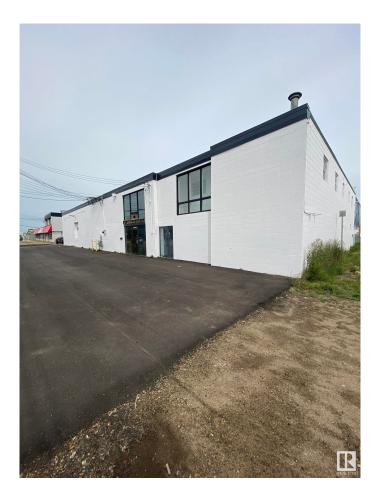

# \$0 - 14410 118 Avenue, Edmonton

MLS® #E4436955

#### \$0

0 Bedroom, 0.00 Bathroom, Industrial on 0.00 Acres

Dominion Industrial, Edmonton, AB

 $\hat{a}$ €¢ Main floor can accommodate a wide variety of users, which contains a high end show room, kitchenette, and warehouse  $\hat{a}$ €¢ Second floor open area and multiple offices with windows  $\hat{a}$ €¢ One  $12\hat{a}$ €<sup>TM</sup> x  $14\hat{a}$ €<sup>TM</sup> Grade loading door  $\hat{a}$ €¢ Existing air makeup unit within the warehouse space  $\hat{a}$ €¢ Easy access from Yellowhead Trail, St. Albert Trail and a large residential population nearby

### Exterior

Exterior Brick Construction Brick