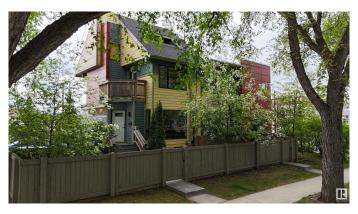

#### \$899,000

6 Bedroom, 5.00 Bathroom, 2,758 sqft Single Family on 0.00 Acres

Westmount, Edmonton, AB

Discover this exceptional 2012-built triplex, perfectly situated just one block from the vibrant 124th Street in downtown Edmonton. Nestled in a highly walkable neighborhood, this property offers unparalleled access to public transit, trendy restaurants, and boutique shops. With its sleek Hardie board siding, stucco exterior, and striking architectural design, the triplex blends seamlessly with the charm of the tree-lined streets in this sought-after area. Each suite comes with 2 bedrooms. Fully occupied with a history of zero vacancies, this property is a proven income-generator, thanks to its prime location and well-designed layout. Each unit features a spacious full basement, in-suite laundry, and access to a private parking pad, ensuring tenant comfort and long-term appeal. Don't miss this rare opportunity to own a turnkey investment property

### **Exterior**

Exterior Wood, Vinyl, Hardie Board Siding

Exterior Features Corner Lot, Fenced, Playground Nearby, Shopping Nearby, Treed Lot

Roof Asphalt Shingles

Construction Wood, Vinyl, Hardie Board Siding