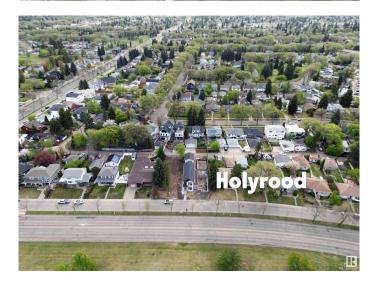

#### \$735,900

3 Bedroom, 2.50 Bathroom, 1,813 sqft Single Family on 0.00 Acres

Holyrood, Edmonton, AB

Stunning new infill with views of the Edmonton River Valley & Downtown, close to schools, parks & the LRT. This 2-storey style home boasts over 1812 sq.ft., with an open & bright plan, thoughtful selection and exquisite finishing. The spacious kitchen has a large island, 2-tone cabinetry, quartz counters & s/s appliances. The living and dining areas have designer lighting, fireplace, 9' ceilings & wide-plank engineered hardwood. As you proceed upstairs with the modern oak handrail to guide you, a primary suite awaits with vaulted ceilings, gorgeous views, walk-in closet & 5-piece ensuite with freestanding tub + separate shower. There are two more spacious bedrooms on this level, plus a full 4-piece bath and large laundry room. Complete the package with: full landscaping; triple pane windows; tankless hot water; Hardie plank; HRV; separate entrance to basement; deck; & a double detached garage. Close to schools, shopping, transportation & walking distance to great Edmonton festivals & river valley trails.

# **Community Information**

| Address     | 9633 85 Street |
|-------------|----------------|
| Area        | Edmonton       |
| Subdivision | Holyrood       |
| City        | Edmonton       |
| County      | ALBERTA        |
| Province    | AB             |
| Postal Code | T6C 3E3        |

### Exterior

| Exterior          | Wood, Metal, Vinyl, Hardie Board Siding                                                                                                                    |
|-------------------|------------------------------------------------------------------------------------------------------------------------------------------------------------|
| Exterior Features | Flat Site, Park/Reserve, Paved Lane, Playground Nearby, Public Transportation, River Valley View, Schools, Shopping Nearby, Ski Hill Nearby, View Downtown |
| Roof              | Asphalt Shingles                                                                                                                                           |
| Construction      | Wood, Metal, Vinyl, Hardie Board Siding                                                                                                                    |
| Foundation        | Concrete Perimeter                                                                                                                                         |