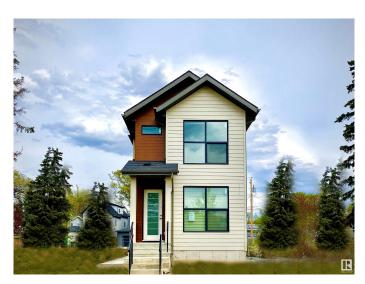

# \$735,900 - 9633 85 Street, Edmonton

MLS® #E4436388

#### \$735,900

3 Bedroom, 2.50 Bathroom, 1,813 sqft Single Family on 0.00 Acres

Holyrood, Edmonton, AB

Stunning new infill with views of the Edmonton River Valley & Downtown, close to schools, parks & the LRT. This 2-storey style home boasts over 1812 sq.ft., with an open & bright plan, thoughtful selection and exquisite finishing. The spacious kitchen has a large island, 2-tone cabinetry, quartz counters & s/s appliances. The living and dining areas have designer lighting, fireplace, 9' ceilings & wide-plank engineered hardwood. As you proceed upstairs with the modern oak handrail to guide you, a primary suite awaits with vaulted ceilings, gorgeous views, walk-in closet & 5-piece ensuite with freestanding tub + separate shower. There are two more spacious bedrooms on this level, plus a full 4-piece bath and large laundry room. Complete the package with: full landscaping; triple pane windows; tankless hot water; Hardie plank; HRV; separate entrance to basement; deck; & a double detached garage. Close to schools, shopping, transportation & walking distance to great Edmonton festivals & river valley trails.

### Exterior

| Exterior          | Wood, Metal, Vinyl, Hardie Board Siding                                                                                                                    |
|-------------------|------------------------------------------------------------------------------------------------------------------------------------------------------------|
| Exterior Features | Flat Site, Park/Reserve, Paved Lane, Playground Nearby, Public Transportation, River Valley View, Schools, Shopping Nearby, Ski Hill Nearby, View Downtown |
| Roof              | Asphalt Shingles                                                                                                                                           |
| Construction      | Wood, Metal, Vinyl, Hardie Board Siding                                                                                                                    |
| Foundation        | Concrete Perimeter                                                                                                                                         |