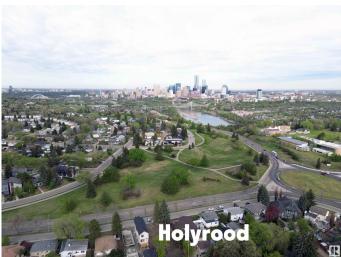

#### \$735,900

3 Bedroom, 2.50 Bathroom, 1,813 sqft Single Family on 0.00 Acres

Holyrood, Edmonton, AB

Stunning new infill with views of the Edmonton River Valley & Downtown, close to schools, parks & the LRT. This 2-storey style home boasts over 1812 sq.ft., with an open & bright plan, thoughtful selection and exquisite finishing. The spacious kitchen has a large island, 2-tone cabinetry, quartz counters & s/s appliances. The living and dining areas have designer lighting, fireplace, 9' ceilings & wide-plank engineered hardwood. As you proceed upstairs with the modern oak handrail to guide you, a primary suite awaits with vaulted ceilings, gorgeous views, walk-in closet & 5-piece ensuite with freestanding tub + separate shower. There are two more spacious bedrooms on this level, plus a full 4-piece bath and large laundry room. Complete the package with: full landscaping; triple pane windows; tankless hot water; Hardie plank; HRV; separate entrance to basement; deck; & a double detached garage. Close to schools, shopping, transportation & walking distance to great Edmonton festivals & river valley trails.

# **Community Information**

| Address     | 9633 85 Street |
|-------------|----------------|
| Area        | Edmonton       |
| Subdivision | Holyrood       |
| City        | Edmonton       |
| County      | ALBERTA        |
| Province    | AB             |
| Postal Code | T6C 3E3        |

### Exterior

| Exterior          | Wood, Metal, Vinyl, Hardie Board Siding                                                                                                                    |
|-------------------|------------------------------------------------------------------------------------------------------------------------------------------------------------|
| Exterior Features | Flat Site, Park/Reserve, Paved Lane, Playground Nearby, Public Transportation, River Valley View, Schools, Shopping Nearby, Ski Hill Nearby, View Downtown |
| Roof              | Asphalt Shingles                                                                                                                                           |
| Construction      | Wood, Metal, Vinyl, Hardie Board Siding                                                                                                                    |
| Foundation        | Concrete Perimeter                                                                                                                                         |