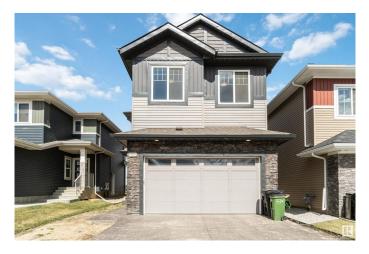

## \$750,000 - 21024 128 Avenue, Edmonton

MLS® #E4436259

## \$750,000

4 Bedroom, 2.50 Bathroom, 2,330 sqft Single Family on 0.00 Acres

Trumpeter Area, Edmonton, AB

Green space lovers and those seeking tranquility, look no further! This exceptional 4-bedroom property features over 2300 sq ft of living space and a massive lot exceeding 368,000 sq meters directly backing onto lush green space. Inside, the desirable open-to-below design and large windows create a bright and modern feel, enhanced by newer appliances. Situated on a quiet street with the convenience of nearby commercial amenities and the allure of Lake St. Anne just a stone's throw away, this home offers the best of both worlds.

## **Essential Information**

| MLS® #         | E4436259               |
|----------------|------------------------|
| Price          | \$750,000              |
| Bedrooms       | 4                      |
| Bathrooms      | 2.50                   |
| Full Baths     | 2                      |
| Half Baths     | 1                      |
| Square Footage | 2,330                  |
| Acres          | 0.00                   |
| Year Built     | 2022                   |
| Туре           | Single Family          |
| Sub-Type       | Detached Single Family |
| Style          | 2 Storey               |
|                |                        |