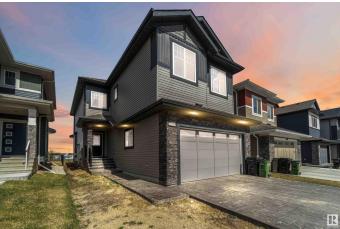

## \$750,000 - 21024 128 Avenue, Edmonton

MLS® #E4436259

## \$750,000

4 Bedroom, 2.50 Bathroom, 2,330 sqft Single Family on 0.00 Acres

Trumpeter Area, Edmonton, AB

Green space lovers and those seeking tranquility, look no further! This exceptional 4-bedroom property features over 2300 sq ft of living space and a massive lot exceeding 368,000 sq meters directly backing onto lush green space. Inside, the desirable open-to-below design and large windows create a bright and modern feel, enhanced by newer appliances. Situated on a quiet street with the convenience of nearby commercial amenities and the allure of Lake St. Anne just a stone's throw away, this home offers the best of both worlds.

## **Essential Information**

| MLS® #         | E4436259               |
|----------------|------------------------|
| Price          | \$750,000              |
| Bedrooms       | 4                      |
| Bathrooms      | 2.50                   |
| Full Baths     | 2                      |
| Half Baths     | 1                      |
| Square Footage | 2,330                  |
| Acres          | 0.00                   |
| Year Built     | 2022                   |
| Туре           | Single Family          |
| Sub-Type       | Detached Single Family |
| Style          | 2 Storey               |
|                |                        |