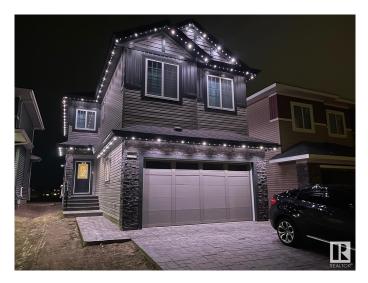

## \$750,000 - 21024 128 Avenue, Edmonton

MLS® #E4436259

## \$750,000

4 Bedroom, 2.50 Bathroom, 2,330 sqft Single Family on 0.00 Acres

Trumpeter Area, Edmonton, AB

Green space lovers and those seeking tranquility, look no further! This exceptional 4-bedroom property features over 2300 sq ft of living space and a massive lot exceeding 368,000 sq meters directly backing onto lush green space. Inside, the desirable open-to-below design and large windows create a bright and modern feel, enhanced by newer appliances. Situated on a quiet street with the convenience of nearby commercial amenities and the allure of Lake St. Anne just a stone's throw away, this home offers the best of both worlds.

## **Essential Information**

| MLS® #         | E4436259               |
|----------------|------------------------|
| Price          | \$750,000              |
| Bedrooms       | 4                      |
| Bathrooms      | 2.50                   |
| Full Baths     | 2                      |
| Half Baths     | 1                      |
| Square Footage | 2,330                  |
| Acres          | 0.00                   |
| Year Built     | 2022                   |
| Туре           | Single Family          |
| Sub-Type       | Detached Single Family |
| Style          | 2 Storey               |
|                |                        |