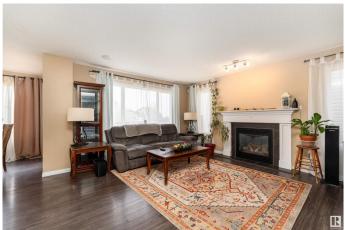

### \$465,000

3 Bedroom, 2.50 Bathroom, 1,877 sqft Single Family on 0.00 Acres

Brintnell, Edmonton, AB

Discover refined living in this 3 bed, 2.5 bath two-storey home in desirable Brintnell. Spanning 1,877 sq ft, the open-concept main floor is bathed in natural light, featuring a bright living room with large windows and an elegant tile-surround gas fireplace. The kitchen boasts abundant cabinetry, a corner pantry, stainless steel appliances, and a large island with seatingâ€"perfect for entertaining. Upstairs, unwind in the spacious family room or retreat to the serene primary suite with a 4-piece ensuite. The private, fenced backyard with deck transforms into a stunning oasis each spring and summer. Imagine relaxing amidst blooming roses and a variety of flowers in your private retreat. The double attached garage was raised to fit an oversize vehicle. This property is brimming with potential and is waiting for your personal touch. It needs some TLC, including new flooring and paint, along with a few other repairs. With a little investment, this house can become your dream home. Don't miss the opportunity!