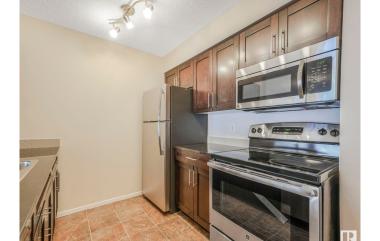

## \$150,000

1 Bedroom, 1.00 Bathroom, 592 sqft Condo / Townhouse on 0.00 Acres

Walker, Edmonton, AB

Introducing Walker Lake Gate LOW CONDO FEES This unit is ideal for investors or first-time homebuyers! This 1-bedroom PLUS DEN with IN SUITE LAUNDRY is ready for a new owner. The Radius Plan offers a spacious main floor with a west-facing view. FRESHLY PAINTED THROUGHOUT, Professionally cleaned and carpets cleaned as well. Just move in and unpack! Upgrades include granite countertops, stainless steel appliances, tile tub surround, and in suite front-load washer/dryer. The open concept living area with eat at island leads to a large terrace, perfect for relaxing. Conveniently located near shopping, schools, recreation, and public transit, with easy access to major routes and the airport. Don't miss this opportunity!