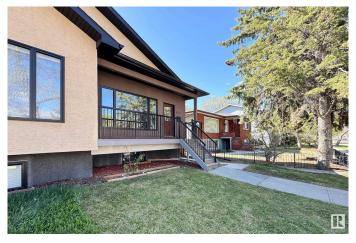

#### \$395,000

4 Bedroom, 3.00 Bathroom, 948 sqft Condo / Townhouse on 0.00 Acres

Canora, Edmonton, AB

Spacious 1/2 Duplex â€" Fully Finished, Prime Location! Located just minutes from West Edmonton Mall Welcome to this well-kept home featuring 4 bedrooms, 3 bathrooms, and a single detached garage. This home is completely finished up and down, offering over two levels of comfortable living space. The main floor boasts a bright and open layout with a stylish kitchen, cozy living area, and 2 bedrooms, including a primary suite. The fully finished basement includes an additional 2 bedrooms, a full bathroom, and a second kitchenâ€"ideal for extended family, this home offers unbeatable access to shopping, dining, schools, and transit. With two kitchens, suite potential, and a detached garage for added convenience, this property is perfect for families, investors, or first-time buyers.

Type Condo / Townhouse

Sub-Type Half Duplex

Style 2 Storey

Status Active

### **Exterior**

Exterior Wood, Vinyl

Exterior Features Fenced, Playground Nearby, Public Transportation, Schools, Shopping

Nearby

Roof Asphalt Shingles

Construction Wood, Vinyl

Foundation Concrete Perimeter