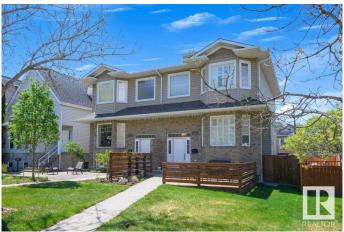

#### \$649,900

5 Bedroom, 3.50 Bathroom, 1,714 sqft Single Family on 0.00 Acres

Cloverdale, Edmonton, AB

LOCATION, CONDITION and PRICE are all satisfied with this FULLY FINISHED home located in BEAUTIFUL CLOVERDALE! With a total of 2311 SQFT you get the feeling of space in every aspect of this place. The main floor offers a bright & functional kitchen with a breakfast nook large enough to sit a formal dining table, and a formal dining room which could be used as an extension to the already large living room. The upper level has a huge primary bedroom with a 4 piece ensuite that includes a STEAM SHOWER. There are 2 other spacious bedrooms and upper level laundry. The basement has cork flooring, 2 more bedrooms, a 3 piece bath and gas fireplace. This home comes with shutter blinds, central A/C, a double garage with a brand new 2 car pad, WEST FACING backyard for ample sun and is located in the heart of the river valley! Cloverdale is home to the EDM SKI CLUB, FOLK FEST, the MUTTART, LRT service, minutes to downtown and nature just steps from your front door.

### Exterior

| Exterior          | Wood, Brick, Vinyl                                                     |
|-------------------|------------------------------------------------------------------------|
| Exterior Features | Fenced, Golf Nearby, Public Transportation, Ski Hill Nearby, View City |