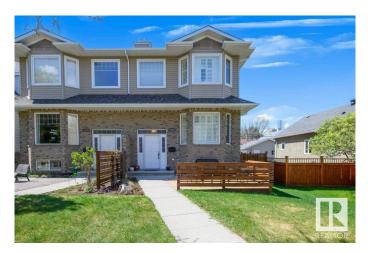

#### \$649,900

5 Bedroom, 3.50 Bathroom, 1,714 sqft Single Family on 0.00 Acres

Cloverdale, Edmonton, AB

LOCATION, CONDITION and PRICE are all satisfied with this FULLY FINISHED home located in BEAUTIFUL CLOVERDALE! With a total of 2311 SQFT you get the feeling of space in every aspect of this place. The main floor offers a bright & functional kitchen with a breakfast nook large enough to sit a formal dining table, and a formal dining room which could be used as an extension to the already large living room. The upper level has a huge primary bedroom with a 4 piece ensuite that includes a STEAM SHOWER. There are 2 other spacious bedrooms and upper level laundry. The basement has cork flooring, 2 more bedrooms, a 3 piece bath and gas fireplace. This home comes with shutter blinds, central A/C, a double garage with a brand new 2 car pad, WEST FACING backyard for ample sun and is located in the heart of the river valley! Cloverdale is home to the EDM SKI CLUB, FOLK FEST, the MUTTART, LRT service, minutes to downtown and nature just steps from your front door.

### Exterior

| Exterior          | Wood, Brick, Vinyl                                                     |
|-------------------|------------------------------------------------------------------------|
| Exterior Features | Fenced, Golf Nearby, Public Transportation, Ski Hill Nearby, View City |