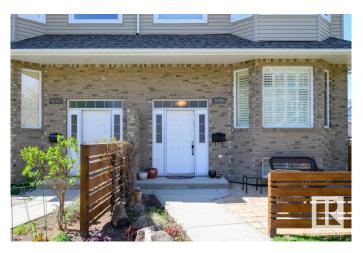

#### \$649,900

5 Bedroom, 3.50 Bathroom, 1,714 sqft Single Family on 0.00 Acres

Cloverdale, Edmonton, AB

LOCATION, CONDITION and PRICE are all satisfied with this FULLY FINISHED home located in BEAUTIFUL CLOVERDALE! With a total of 2311 SQFT you get the feeling of space in every aspect of this place. The main floor offers a bright & functional kitchen with a breakfast nook large enough to sit a formal dining table, and a formal dining room which could be used as an extension to the already large living room. The upper level has a huge primary bedroom with a 4 piece ensuite that includes a STEAM SHOWER. There are 2 other spacious bedrooms and upper level laundry. The basement has cork flooring, 2 more bedrooms, a 3 piece bath and gas fireplace. This home comes with shutter blinds, central A/C, a double garage with a brand new 2 car pad, WEST FACING backyard for ample sun and is located in the heart of the river valley! Cloverdale is home to the EDM SKI CLUB, FOLK FEST, the MUTTART, LRT service, minutes to downtown and nature just steps from your front door.

### Exterior

| Exterior          | Wood, Brick, Vinyl                                                     |
|-------------------|------------------------------------------------------------------------|
| Exterior Features | Fenced, Golf Nearby, Public Transportation, Ski Hill Nearby, View City |