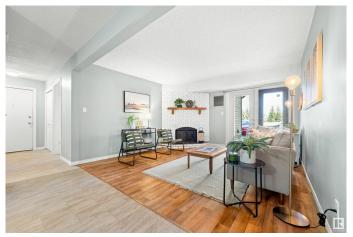

## \$119,900

2 Bedroom, 1.00 Bathroom, 945 sqft Condo / Townhouse on 0.00 Acres

Ermineskin, Edmonton, AB

Spacious 2-bedroom condo in a prime location across from a park and steps to the LRT! This main floor unit offers direct access through patio doorsâ€"no need to go through the building. Inside, enjoy updated flooring, fresh paint, modern trim, and a newer furnace and hot water tank. The kitchen features quartz countertops, and the upgraded bathroom boasts a new double-sink vanity. The primary bedroom includes a walk-through closet with cheater access to the stylish 5pc bath. Both bedrooms and the living room are generously sized, plus there's a large in-suite storage closet. Walking distance to all amenities, including South Edmonton Common, and perfect for commuters!

### Interior

Appliances Dishwasher-Built-In, Microwave Hood Fan, Refrigerator, Stove-Electric

Heating Forced Air-1, Natural Gas

Fireplace Yes

Fireplaces Brick Facing