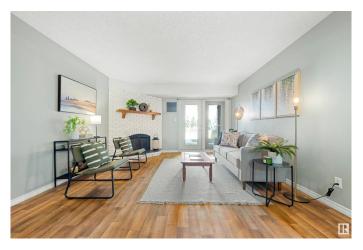

## \$119,900

2 Bedroom, 1.00 Bathroom, 945 sqft Condo / Townhouse on 0.00 Acres

Ermineskin, Edmonton, AB

Spacious 2-bedroom condo in a prime location across from a park and steps to the LRT! This main floor unit offers direct access through patio doorsâ€"no need to go through the building. Inside, enjoy updated flooring, fresh paint, modern trim, and a newer furnace and hot water tank. The kitchen features quartz countertops, and the upgraded bathroom boasts a new double-sink vanity. The primary bedroom includes a walk-through closet with cheater access to the stylish 5pc bath. Both bedrooms and the living room are generously sized, plus there's a large in-suite storage closet. Walking distance to all amenities, including South Edmonton Common, and perfect for commuters!

### Interior

Appliances Dishwasher-Built-In, Microwave Hood Fan, Refrigerator, Stove-Electric

Heating Forced Air-1, Natural Gas

Fireplace Yes

Fireplaces Brick Facing