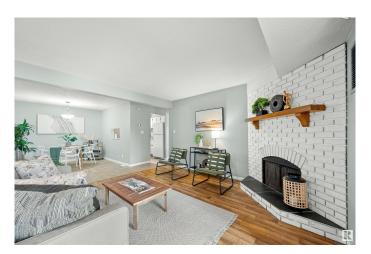

## \$119,900

2 Bedroom, 1.00 Bathroom, 945 sqft Condo / Townhouse on 0.00 Acres

Ermineskin, Edmonton, AB

Spacious 2-bedroom condo in a prime location across from a park and steps to the LRT! This main floor unit offers direct access through patio doorsâ€"no need to go through the building. Inside, enjoy updated flooring, fresh paint, modern trim, and a newer furnace and hot water tank. The kitchen features quartz countertops, and the upgraded bathroom boasts a new double-sink vanity. The primary bedroom includes a walk-through closet with cheater access to the stylish 5pc bath. Both bedrooms and the living room are generously sized, plus there's a large in-suite storage closet. Walking distance to all amenities, including South Edmonton Common, and perfect for commuters!

### Interior

Appliances Dishwasher-Built-In, Microwave Hood Fan, Refrigerator, Stove-Electric

Heating Forced Air-1, Natural Gas

Fireplace Yes

Fireplaces Brick Facing