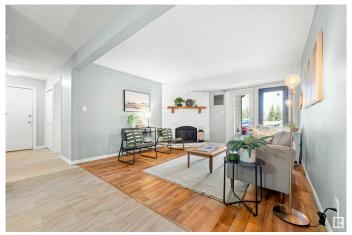

## \$119,900

2 Bedroom, 1.00 Bathroom, 945 sqft Condo / Townhouse on 0.00 Acres

Ermineskin, Edmonton, AB

Spacious 2-bedroom condo in a prime location across from a park and steps to the LRT! This main floor unit offers direct access through patio doorsâ€"no need to go through the building. Inside, enjoy updated flooring, fresh paint, modern trim, and a newer furnace and hot water tank. The kitchen features quartz countertops, and the upgraded bathroom boasts a new double-sink vanity. The primary bedroom includes a walk-through closet with cheater access to the stylish 5pc bath. Both bedrooms and the living room are generously sized, plus there's a large in-suite storage closet. Walking distance to all amenities, including South Edmonton Common, and perfect for commuters!

# Interior

Appliances Dishwasher-Built-In, Microwave Hood Fan, Refrigerator, Stove-Electric

Heating Forced Air-1, Natural Gas

Fireplace Yes

Fireplaces Brick Facing