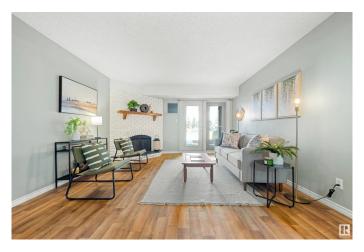

## \$119,900

2 Bedroom, 1.00 Bathroom, 945 sqft Condo / Townhouse on 0.00 Acres

Ermineskin, Edmonton, AB

Spacious 2-bedroom condo in a prime location across from a park and steps to the LRT! This main floor unit offers direct access through patio doorsâ€"no need to go through the building. Inside, enjoy updated flooring, fresh paint, modern trim, and a newer furnace and hot water tank. The kitchen features quartz countertops, and the upgraded bathroom boasts a new double-sink vanity. The primary bedroom includes a walk-through closet with cheater access to the stylish 5pc bath. Both bedrooms and the living room are generously sized, plus there's a large in-suite storage closet. Walking distance to all amenities, including South Edmonton Common, and perfect for commuters!

# Interior

Appliances Dishwasher-Built-In, Microwave Hood Fan, Refrigerator, Stove-Electric

Heating Forced Air-1, Natural Gas

Fireplace Yes

Fireplaces Brick Facing