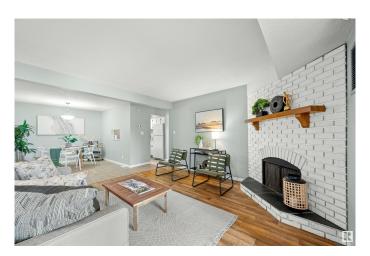

## \$119,900

2 Bedroom, 1.00 Bathroom, 945 sqft Condo / Townhouse on 0.00 Acres

Ermineskin, Edmonton, AB

Spacious 2-bedroom condo in a prime location across from a park and steps to the LRT! This main floor unit offers direct access through patio doorsâ€"no need to go through the building. Inside, enjoy updated flooring, fresh paint, modern trim, and a newer furnace and hot water tank. The kitchen features quartz countertops, and the upgraded bathroom boasts a new double-sink vanity. The primary bedroom includes a walk-through closet with cheater access to the stylish 5pc bath. Both bedrooms and the living room are generously sized, plus there's a large in-suite storage closet. Walking distance to all amenities, including South Edmonton Common, and perfect for commuters!

# Interior

Appliances Dishwasher-Built-In, Microwave Hood Fan, Refrigerator, Stove-Electric

Heating Forced Air-1, Natural Gas

Fireplace Yes

Fireplaces Brick Facing