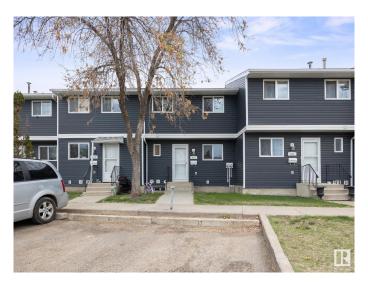

# \$214,900 - 519 Dunluce Road, Edmonton

MLS® #E4435246

## \$214,900

3 Bedroom, 1.50 Bathroom, 1,275 sqft Condo / Townhouse on 0.00 Acres

Dunluce, Edmonton, AB

Welcome to this beautiful townhouse in Dunluce! This 1275sqft, 3 bedroom property features NEW paint throughout. Inside you'll be greeted by your bright kitchen with natural light flowing in. The open concept dining and living room has tons of space for the family for many years to come. Upstairs, you'll find your 3 bedrooms all with plenty of room. The primary bedroom being massive in size, with walkthrough closet to the bathroom! This property is move in ready with MANY upgrades being done to the complex already. Near all major amenities including grocery shopping, banks, gym and public transportation, this home is perfect for you and your family for years!

#### **Exterior**

Exterior Wood, Vinyl

Exterior Features Fenced, Flat Site, Playground Nearby, Public Transportation, Schools,

**Shopping Nearby** 

Roof Asphalt Shingles

Construction Wood, Vinyl

Foundation Concrete Perimeter