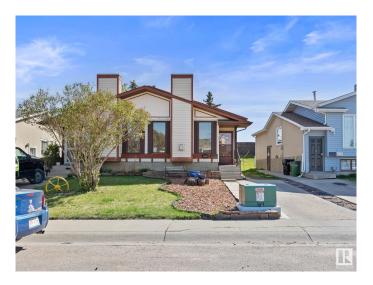

#### \$279,900

4 Bedroom, 2.00 Bathroom, 914 sqft Single Family on 0.00 Acres

Homesteader, Edmonton, AB

Welcome to this beautiful Half Duplex in homesteader. Situated on a south facing lot, you feel the warmth of this cozy bungalow as soon as you walk in. The Main Floor features three bedrooms, a four piece bath and an Upgraded Kitchen complete with laminate and tile flooring. A sliding patio door brings you to the low maintenance backyard full of foliage and sunlight for those summer days. The Basement features a spacious Rec Room and fourth bedroom as well as a four piece bath. Out front there is a dedicated driveway parking stall and lots of street parking. Close to shopping amenities in major arteries, this home is sure impress!

## **Community Information**

Address 4637 126 Avenue

Area Edmonton
Subdivision Homesteader

City Edmonton
County ALBERTA

Province AB

Postal Code T5A 4L1

#### **Exterior**

Exterior Wood, Vinyl

Exterior Features Fenced, Fruit Trees/Shrubs, Landscaped, Low Maintenance Landscape,

Playground Nearby, Shopping Nearby

Roof Asphalt Shingles

Construction Wood, Vinyl