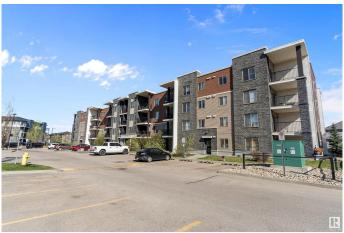

### \$215,000

2 Bedroom, 2.00 Bathroom, 837 sqft Condo / Townhouse on 0.00 Acres

Rutherford (Edmonton), Edmonton, AB

This beautifully maintained unit offers a bright, open-concept layout with south-facing exposure throughout. Two spacious bedrooms are thoughtfully positioned on opposite sides of the sunlit living room, which opens to a large balcony with A/C outlet and BBQ gas hookup. The kitchen features granite counters, stainless steel appliances, and upgraded cabinets. The primary bedroom includes a walk-through closet and 4-piece ensuite, while the second bedroom has its own 4-piece bath. A versatile den with in-suite laundry adds extra space. Prime location near Heritage Shopping Centre, Costco, Superstore, schools, hospital, airport, and major routes.

## **Exterior**

Exterior Wood, Stone, Vinyl

Exterior Features Playground Nearby, Public Transportation, Schools

Roof Asphalt Shingles

Construction Wood, Stone, Vinyl

Foundation Concrete Perimeter