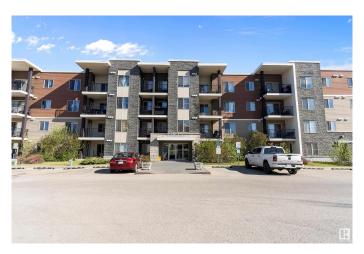

### \$215,000

2 Bedroom, 2.00 Bathroom, 837 sqft Condo / Townhouse on 0.00 Acres

Rutherford (Edmonton), Edmonton, AB

This beautifully maintained unit offers a bright, open-concept layout with south-facing exposure throughout. Two spacious bedrooms are thoughtfully positioned on opposite sides of the sunlit living room, which opens to a large balcony with A/C outlet and BBQ gas hookup. The kitchen features granite counters, stainless steel appliances, and upgraded cabinets. The primary bedroom includes a walk-through closet and 4-piece ensuite, while the second bedroom has its own 4-piece bath. A versatile den with in-suite laundry adds extra space. Prime location near Heritage Shopping Centre, Costco, Superstore, schools, hospital, airport, and major routes.

## **Exterior**

Exterior Wood, Stone, Vinyl

Exterior Features Playground Nearby, Public Transportation, Schools

Roof Asphalt Shingles

Construction Wood, Stone, Vinyl

Foundation Concrete Perimeter