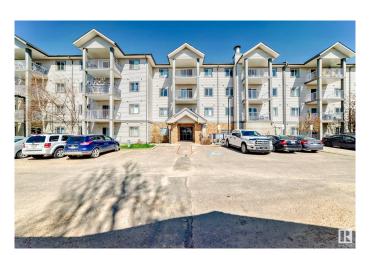

#### \$188,700

2 Bedroom, 2.00 Bathroom, 837 sqft Condo / Townhouse on 0.00 Acres

Wild Rose, Edmonton, AB

Perfect Location!!! This beautifully maintained main floor unit in the desirable Wild Rose community offers 835 square feet of comfortable living space. Featuring 2 spacious bedrooms, 2 full bathrooms, a terrific kitchen, and a large living room, this home is designed for both function and comfort. Enjoy the convenience of in-suite laundry and your very own covered, energized, titled parking stall (carport). Step outside to a private ground-floor patio with sunny south exposure. Building Amenities, Guest Suite for overnight visitors, Social Room for gatherings and events. Easy access to Anthony Henday Drive . Just minutes from freeways, shopping, schools, parks, and more!