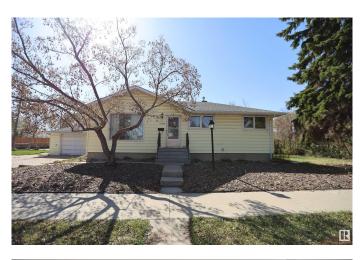

## \$440,000

1 Bedroom, 1.00 Bathroom, 1,005 sqft Single Family on 0.00 Acres

Dovercourt, Edmonton, AB

Situated on a generous 55' x 129' corner lot in the heart of Dovercourt, this 1,000 square foot bungalow blends charm and modern updates. Featuring 3 bedrooms above grade and 2 bedrooms below, the bright main floor offers a spacious living area, functional kitchen, and large windows. The basement with separate entrance includes a kitchen, and a bathroomâ€"ideal for guests or family. Recent upgrades include a new furnace, air conditioning, roof, and basement windows. Located near St. Albert Trail and Yellowhead Trail, enjoy easy access to schools, parks, and amenities in this vibrant, tree-lined community. A rare opportunity for families, investors, or builders!

Built in 1954