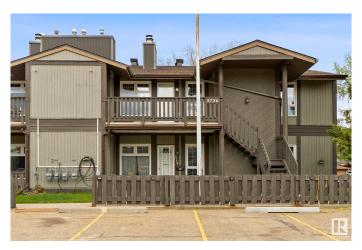

## \$204,900

2 Bedroom, 1.00 Bathroom, 1,141 sqft Condo / Townhouse on 0.00 Acres

Gariepy, Edmonton, AB

Located in one of the West End's most serene and prestigious neighborhoods Gariepy (Lessard). This upper-level corner unit offers the perfect blend of comfort, space, and convenience. Boasting 1,140 sq ft, the home features two spacious bedrooms, each with walk-in closets, a full 4-piece bathroom, and a versatile den ideal for a home office, study, or guest room. The open concept layout is filled with natural light and includes a private front facing balcony and two parking stalls. Located in a beautifully maintained complex with mature trees, you'II enjoy quick access to transit, parks, shopping, schools, West Edmonton Mall, and the Whitemud. An excellent opportunity for first time buyers, downsizers, or investors!

#### **Essential Information**

MLS® # E4434488 Price \$204,900

Bedrooms 2

Bathrooms 1.00

Full Baths 1

Square Footage 1,141 Acres 0.00 Year Built 1978

Type Condo / Townhouse

Sub-Type Carriage
Style Bungalow
Status Active

## **Exterior**

Exterior Wood, Asphalt

Exterior Features Golf Nearby, Park/Reserve, Playground Nearby, Public Transportation,

Schools, Shopping Nearby, See Remarks

Roof Asphalt Shingles
Construction Wood, Asphalt