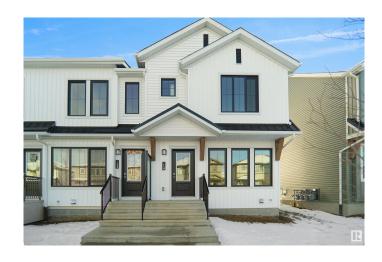

# \$304,998 - 43 531 Merlin Landing, Edmonton

MLS® #E4434425

#### \$304,998

2 Bedroom, 2.00 Bathroom, 922 sqft Condo / Townhouse on 0.00 Acres

Hawks Ridge, Edmonton, AB

Welcome to Hawks Ridge by Big Lake. This brand new townhouse unit the "willow― Built by StreetSide Developments and is located in one of North Edmonton's newest premier communities of Hawks Ridge. With almost 925 square Feet, it comes with front yard landscaping and a single over sized parking pad, this opportunity is perfect for a young family or young couple. Your main floor is complete with upgrade luxury Vinyl Plank flooring throughout the great room and the kitchen. room. Highlighted in your new kitchen are upgraded cabinet and a tile back splash. The upper level has 2 bedrooms and 2 full bathrooms. This town home also comes with a unfinished basement perfect for a future development. \*\*\*Home is under construction and the photos are of the show home colors and finishing's may vary, will be complete in the by the end of August 2025 \*\*\*