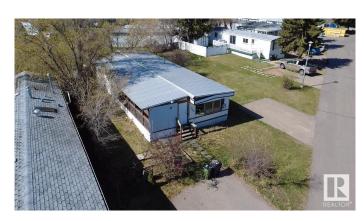

### \$49,900

3 Bedroom, 2.00 Bathroom, 1,478 sqft Land Lease Community on 0.00 Acres

Evergreen (Edmonton), Edmonton, AB

Get Inspired in Evergreen Park! Investor Alert! Discover a fantastic opportunity in the thriving community of Evergreen Mobile Home Park in NE Edmonton. This 3 bedroom, 2-bath mobile home offers strong potential as a rental property or a renovation project. With spacious living areas and a great layout, it's perfect for those looking to add value and build equity. Being sold as-is, where-is at the time of possessionâ€"no warranties or representations. Don't miss your chance to invest in a growing area with high rental demand and excellent long-term potential!

Built in 1976

Year Built 1976

Type Land Lease Community

Sub-Type Detached Single Family

Style Bungalow

Status Active

#### **Exterior**

Exterior Modular
Construction Modular
Foundation Block