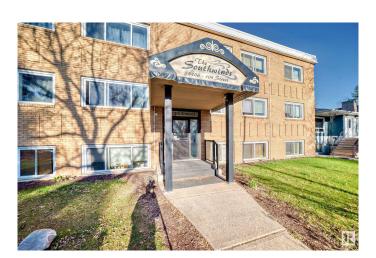

# \$163,900 - 4 8406 104 Street, Edmonton

MLS® #E4433757

# \$163,900

2 Bedroom, 1.00 Bathroom, 730 sqft Condo / Townhouse on 0.00 Acres

Strathcona, Edmonton, AB

A rare concrete low-rise building with low condo fees in the desirable community of Strathcona! This two-bedroom, one-bathroom unit is just a short walk to Whyte Avenue's shops, restaurants, the river valley, and the University of Alberta. The unit has been professionally cleaned & painted with new window coverings. Unit includes a separate storage closet and one powered parking stall. Condo fees include heat and water/sewer.

# **Community Information**

Address 4 8406 104 Street

Area Edmonton
Subdivision Strathcona
City Edmonton
County ALBERTA

Province AB

Postal Code T6E 4G2

## **Exterior**

Exterior Concrete, Brick, Stucco

Exterior Features Public Transportation, Schools, Shopping Nearby

Roof Tar & amp; Gravel

Construction Concrete, Brick, Stucco

Foundation Concrete Perimeter