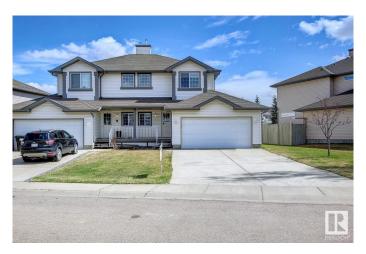

#### \$425.000

3 Bedroom, 1.50 Bathroom, 1,145 sqft Single Family on 0.00 Acres

Ellerslie, Edmonton, AB

Don't miss out on this amazing property at a great location and with a big open front! Single family half-duplex home with an oversized double garage, big driveway with four car or RV parking space, features 3 bedrooms and a cozy corner fireplace. Recent upgrades include new carpet, new window covering, new paint, maintenance free landing and deck. Unfinished basement waiting for your final touchs. Very close to bus route for Century Park and big park/playground and close to all amenties including schools, public transportation, parks, shopping, restaurants, and ANTHONY HENDAY.

Type Single Family

Sub-Type Half Duplex

Style 2 Storey
Status Active