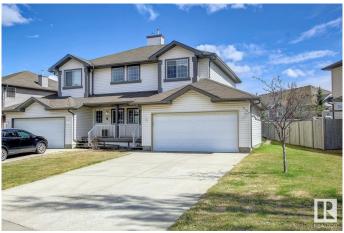

#### \$425.000

3 Bedroom, 1.50 Bathroom, 1,145 sqft Single Family on 0.00 Acres

Ellerslie, Edmonton, AB

Don't miss out on this amazing property at a great location and with a big open front! Single family half-duplex home with an oversized double garage, big driveway with four car or RV parking space, features 3 bedrooms and a cozy corner fireplace. Recent upgrades include new carpet, new window covering, new paint, maintenance free landing and deck. Unfinished basement waiting for your final touchs. Very close to bus route for Century Park and big park/playground and close to all amenties including schools, public transportation, parks, shopping, restaurants, and ANTHONY HENDAY.

### **Amenities**

Amenities Deck, No Animal Home, No Smoking Home

Parking Spaces 6

Parking Double Garage Attached, Front Drive Access, RV Parking