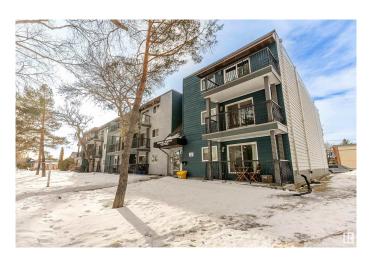

## \$110,000

1 Bedroom, 1.00 Bathroom, 706 sqft Condo / Townhouse on 0.00 Acres

Queen Mary Park, Edmonton, AB

Welcome to this beautifully renovated top-floor condo, ideally situated in the vibrant Queen Mary Park, downtown Edmonton. This unit has been updated this year with fresh paint throughout, brand new flooring, fully renovated bathroom, a brand new washer and dryer, and upgraded kitchen appliances. This west facing unit offers lots of natural sunlight through the large patio windows. Additional highlights include in-suite laundry for your convenience, a generous storage room for all your extras, an assigned parking stall and a spacious balcony for outdoor living. This condo offers the perfect blend of modern updates in an unbeatable location, walking distance to Macewan University, Ice District and 104 Street amenities.

Type Condo / Townhouse Sub-Type Lowrise Apartment

Style 3 Storey
Status Active

#### **Exterior**

Exterior Wood, Vinyl

Exterior Features Public Transportation, Schools, Shopping Nearby, See Remarks

Roof Asphalt Shingles

Construction Wood, Vinyl

Foundation Concrete Perimeter