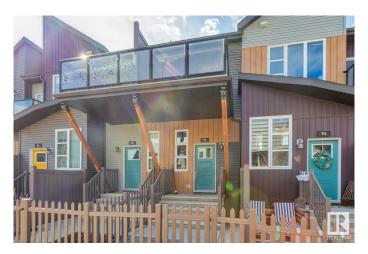

# \$274,900 - 93 4470 Prowse Road, Edmonton

MLS® #E4433232

### \$274,900

1 Bedroom, 1.00 Bathroom, 767 sqft Condo / Townhouse on 0.00 Acres

Paisley, Edmonton, AB

Welcome to the vibrant community of Paisley! This 767 sqft, 1bed + den bungalow style townhome is better than new and will certainly impress. Wide open floor plan w/gorgeous kitchen, vaulted ceilings, quartz counters, s.s. appliances, vinyl flooring, and large island. Living area w/nice fireplace, good sized bedroom and den, 4-pc bath, outdoor patio area, single attached garage, and more! Located close to schools, shopping, golf, dog park, and all other major amenities. Awesome value in a terrific neighborhood!

#### **Exterior**

Exterior Wood, Vinyl

Exterior Features Airport Nearby, Cul-De-Sac, Golf Nearby, Landscaped, Playground

Nearby, Public Transportation, Schools, Shopping Nearby

Roof Asphalt Shingles

Construction Wood, Vinyl