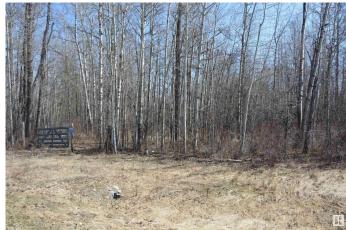

## \$139,900

0 Bedroom, 0.00 Bathroom, Rural on 2.06 Acres

Heather Downs, Rural Lac Ste. Anne County, AB

Discover the perfect spot to build your dream home on this 2+ acre treed lot, ideally situated just off Highway 43 and Township Road 540 â€" west of Edmonton. Conveniently located near Stony Plain & Spruce Grove, you'll enjoy easy access to shopping, services, & a four-lane highway for an effortless commute. This property, labeled as Lot 30 on the subdivision map, has already been brushed & cleared for a future home, with the potential for a walk-out design. The lot sides onto tranquil greenspace and ponds to both the north & south, providing privacy, beautiful natural surroundings, & plenty of space to explore. Features include: Possible walk-out basement potential, Surrounded by newer homes in a growing subdivision, Lot appears surveyed at the rear, Family-friendly environment â€" catch frogs with the kids in the nearby ponds! This is a wonderful opportunity to set down roots in a peaceful, natural setting with all the benefits of nearby amenities. Don't miss your chance to build your ideal lifestyle here!

#### **Exterior**

Exterior Features Environmental Reserve, No Back Lane, Not Landscaped, Stream/Pond