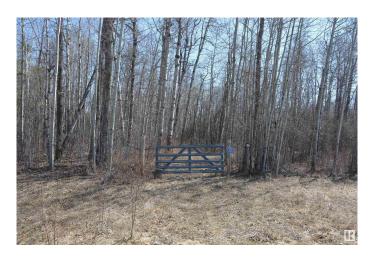

## \$139,900

0 Bedroom, 0.00 Bathroom, Rural on 2.06 Acres

Heather Downs, Rural Lac Ste. Anne County, AB

Discover the perfect spot to build your dream home on this 2+ acre treed lot, ideally situated just off Highway 43 and Township Road 540 â€" west of Edmonton. Conveniently located near Stony Plain & Spruce Grove, you'll enjoy easy access to shopping, services, & a four-lane highway for an effortless commute. This property, labeled as Lot 30 on the subdivision map, has already been brushed & cleared for a future home, with the potential for a walk-out design. The lot sides onto tranquil greenspace and ponds to both the north & south, providing privacy, beautiful natural surroundings, & plenty of space to explore. Features include: Possible walk-out basement potential, Surrounded by newer homes in a growing subdivision, Lot appears surveyed at the rear, Family-friendly environment â€" catch frogs with the kids in the nearby ponds! This is a wonderful opportunity to set down roots in a peaceful, natural setting with all the benefits of nearby amenities. Don't miss your chance to build your ideal lifestyle here!

#### **Exterior**

Exterior Features Environmental Reserve, No Back Lane, Not Landscaped, Stream/Pond