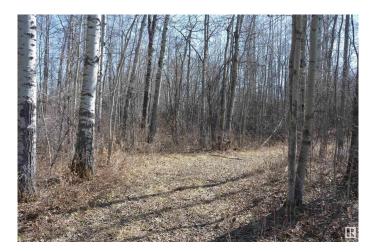

## \$139,900

0 Bedroom, 0.00 Bathroom, Rural on 2.06 Acres

Heather Downs, Rural Lac Ste. Anne County, AB

Discover the perfect spot to build your dream home on this 2+ acre treed lot, ideally situated just off Highway 43 and Township Road 540 â€" west of Edmonton. Conveniently located near Stony Plain & Spruce Grove, you'll enjoy easy access to shopping, services, & a four-lane highway for an effortless commute. This property, labeled as Lot 30 on the subdivision map, has already been brushed & cleared for a future home, with the potential for a walk-out design. The lot sides onto tranquil greenspace and ponds to both the north & south, providing privacy, beautiful natural surroundings, & plenty of space to explore. Features include: Possible walk-out basement potential, Surrounded by newer homes in a growing subdivision, Lot appears surveyed at the rear, Family-friendly environment â€" catch frogs with the kids in the nearby ponds! This is a wonderful opportunity to set down roots in a peaceful, natural setting with all the benefits of nearby amenities. Don't miss your chance to build your ideal lifestyle here!

#### **Exterior**

Exterior Features Environmental Reserve, No Back Lane, Not Landscaped, Stream/Pond